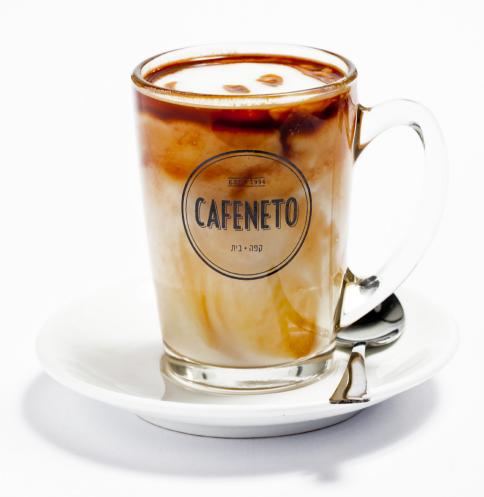

# **COLD AS ICE**

| <b>Pecan Iced Coffee</b> Neto iced coffee with candied pecans            | 26    |
|--------------------------------------------------------------------------|-------|
| <b>Neto Iced Mocha</b><br>On an espresso, milk, and Nutella cream base   | 18/23 |
| Iced Mint-Lemonade                                                       | 19    |
| <b>Neto Iced Coffee</b><br>On an espresso and milk base (slightly sweet) | 14/19 |
| Ice Watermelon                                                           | 19    |
| <b>Regular Iced Coffee</b><br>Espresso on a milk foam base (unsweetened) | 17    |
| <b>Iced Americano</b><br>Espresso on a water base                        | 14    |
| Iced Chocolate Milk                                                      | 14    |