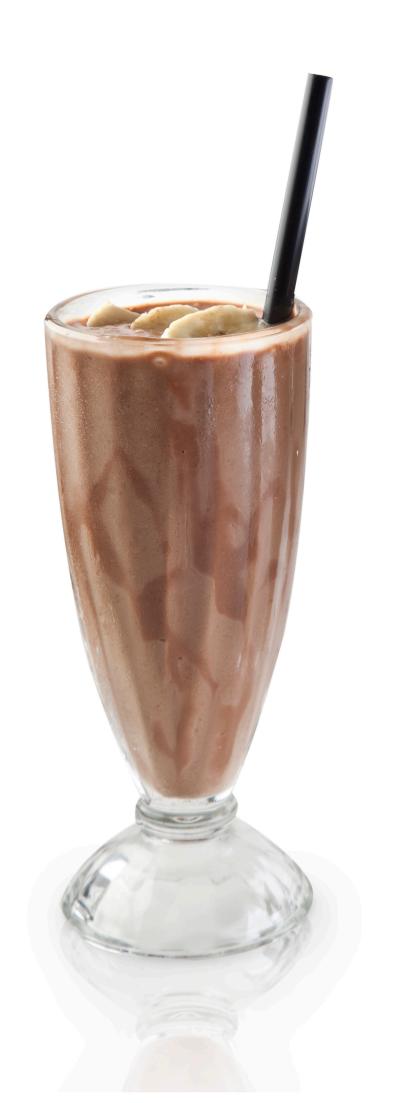

# **COLD AS ICE**

| <b>Pecan Iced Coffee</b> Neto iced coffee with candied pecans            | 26    |
|--------------------------------------------------------------------------|-------|
| <b>Neto Iced Mocha</b><br>On an espresso, milk, and Nutella cream base   | 18/23 |
| Iced Mint-Lemonade                                                       | 19    |
| <b>Neto Iced Coffee</b><br>On an espresso and milk base (slightly sweet) | 14/19 |
| Ice Watermelon                                                           | 19    |
| <b>Regular Iced Coffee</b><br>Espresso on a milk foam base (unsweetened) | 17    |
| <b>Iced Americano</b><br>Espresso on a water base                        | 14    |
| Iced Chocolate Milk                                                      | 14    |